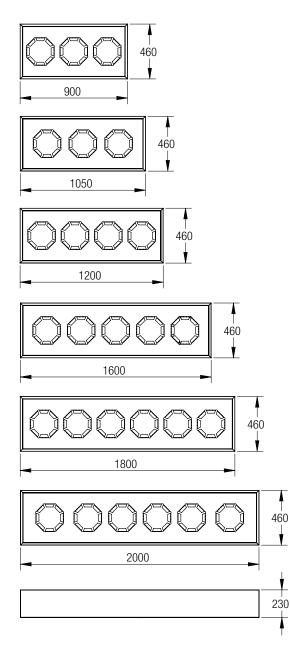

### **Planter sizes**

Strata 2 Planters are supplied as a complete assembled unit. The diagram below denotes the number of pots each planter size can accommodate.

## **Technical specifications**

| Accessory<br>Type        | Height         | Width            | Depth          | Number of<br>200mm Pots | Colour   | Code             | S/MTO |
|--------------------------|----------------|------------------|----------------|-------------------------|----------|------------------|-------|
| Plain                    | 230mm          | 900mm            | 460mm          | 3 x 200mm               | WS       | 176912           | S     |
| Plain                    | 230mm          | 1050mm           | 460mm          | 3 x 200mm               | WS       | 176911           | S     |
| Plain                    | 230mm          | 1200mm           | 460mm          | 4 x 200mm               | WS       | 176910           | S     |
| Plain                    | 230mm          | 1600mm           | 460mm          | 5 x 200mm               | WS       | 176936           | MTO   |
| Plain                    | 230mm          | 1800mm           | 460mm          | 6 x 200mm               | WS       | 176937           | S     |
| Plain                    | 230mm          | 2000mm           | 460mm          | 6 x 200mm               | WS       | 176938           | MTO   |
| Perforated               | 230mm          | 900mm            | 460mm          | 3 x 200mm               | WS       | 176919           | S     |
| Perforated               | 230mm          | 1050mm           | 460mm          | 3 x 200mm               | WS       | 176923           | S     |
| Perforated               | 230mm          | 1200mm           | 460mm          | 4 x 200mm               | WS       | 176918           | S     |
| Perforated               | 230mm          | 1600mm           | 460mm          | 5 x 200mm               | WS       | 176940           | MTO   |
| Perforated               | 230mm          | 1800mm           | 460mm          | 6 x 200mm               | WS       | 176941           | S     |
| Perforated               | 230mm          | 2000mm           | 460mm          | 6 x 200mm               | WS       | 176942           | MTO   |
| Perforated<br>Perforated | 230mm<br>230mm | 1600mm<br>1800mm | 460mm<br>460mm | 5 x 200mm<br>6 x 200mm  | WS<br>WS | 176940<br>176941 | MT    |