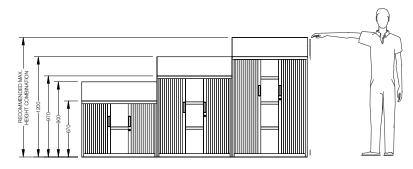

### **Planter integration**

Strata 2 Planter boxes are designed specifically for integration with the Strata 2 cabinet range. Planter boxes and cabinets are designed to align with standard heights in the cabinet range producing clean, consistent lines.

**Please note:** the recommended maximum height combination should not exceed 1430mm. The maximum height is achieved by using a 1200mm high cabinet with a standard 230mm planter box. Planter boxes accept 200mm diameter pots.