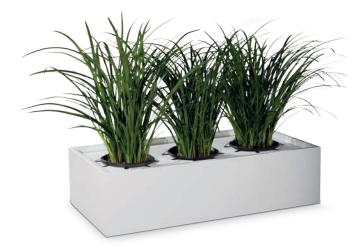

#### Introduction

Strata 2 Planters are a premium range of cabinet planter boxes designed to be used on top of Strata 2 Tambour Door, Swing Door, Sliding Door, Lateral Drawer and Bookcase cabinets.

The planter boxes are provided complete with moulded ABS liners that provide both strong support and moisture protection. The Strata 2 Planters are designed to accept 200mm (8") pots as standard, with a maximum aperture of 230mm (9").

Strata 2 Planters are available with both plain and perforated fronts. Perforated planters come complete with sound absorbing acoustic panels as standard.

The planters consist of 3 nested components: a powdercoated steel tray with adjustable pot openings, waterproof ABS liner and powdercoated steel carcass.