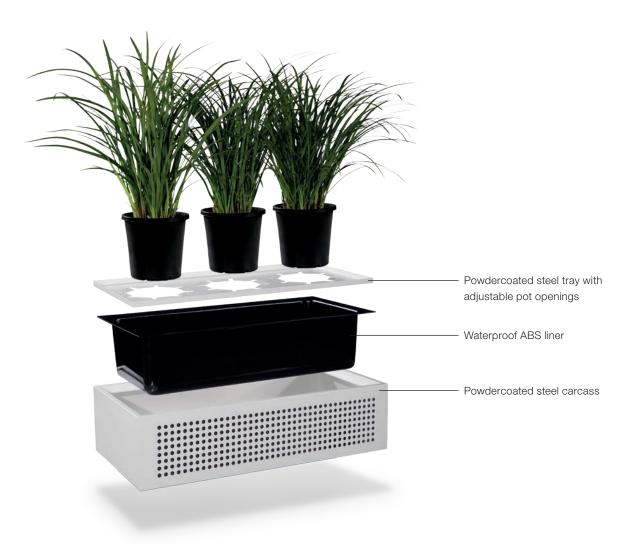

Strata 2 Planters are available with both plain and perforated fronts. Perforated planters come complete with sound absorbing acoustic panels as standard.

The planters consist of 3 nested components: a powdercoated steel tray with adjustable pot openings, waterproof ABS liner and powdercoated steel carcass.

### **Component details**

Strata 2 Planters are comprised of the following components: